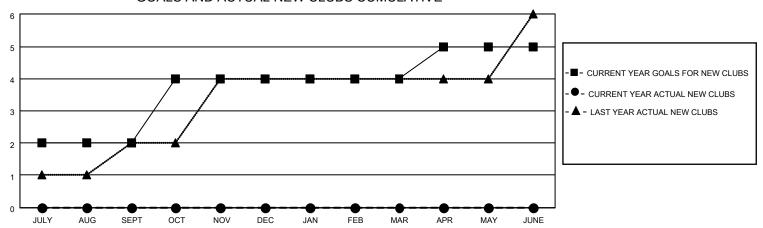

## Clubs Members **RESULTS FOR 2022-2023 RESULTS FOR 2022-2023** NEW CLUB GOAL NEW CLUBS DROPPED CLUBS MEMBER GROWTH NET MEMBER GROWTH DROPPED QUARTER QUARTER MEMBERS ACTUAL **GOAL ACTUAL** (including transfers) 2 0 1 77 JULY/AUG/SEPT JULY/AUG/SEPT 100 134 2 0 100 0 0 OCT/NOV/DEC OCT/NOV/DEC 0 0 0 JAN/FEB/MAR JAN/FEB/MAR 100 0 0 100 0 0

## GOALS AND ACTUAL NEW CLUBS CUMULATIVE

| DROPPED CLUBS: 1 |    | 32 CLUBS OF 136 ADDED 1 OR<br>MORE NEW MEMBERS | GENDER DISTRIBUTION                   |                |
|------------------|----|------------------------------------------------|---------------------------------------|----------------|
|                  |    |                                                | MALE                                  | 3,060 (59.23%) |
|                  |    |                                                | FEMALE                                | 2,106 (40.77%) |
| DROPPED MEMBERS  |    |                                                | NON BINARY                            | 0 (0.00%)      |
|                  |    |                                                | PREFER NOT TO ANSWER                  | 0 (0.00%)      |
| DECEASED         | 2  |                                                |                                       |                |
| CLUB CANCELLED   | 0  | CLICK HERE FOR CUMULATIVE                      | TOTAL FAMILY UNIT MEMBERS             | 3,350          |
| OTHER            | 75 | MEMBERSHIP DATA                                |                                       |                |
| TOTAL            | 77 |                                                | FAMILY MEMBERS PAYING HALF DUES 1,813 |                |
|                  |    |                                                |                                       |                |