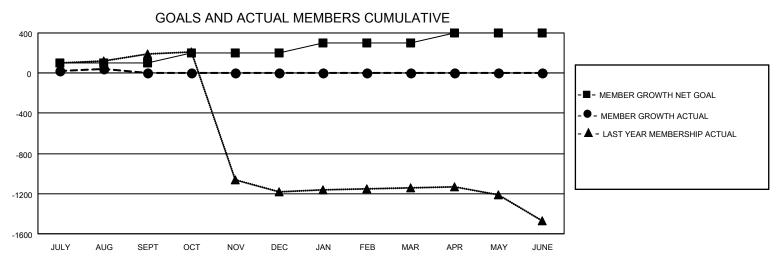

## Clubs Members **RESULTS FOR 2022-2023 RESULTS FOR 2022-2023** NEW CLUB GOAL NEW CLUBS DROPPED CLUBS MEMBER GROWTH NET MEMBER GROWTH DROPPED QUARTER QUARTER MEMBERS ACTUAL **GOAL ACTUAL** (including transfers) 2 0 1 77 JULY/AUG/SEPT JULY/AUG/SEPT 100 134 2 0 100 0 0 OCT/NOV/DEC OCT/NOV/DEC 0 0 0 JAN/FEB/MAR JAN/FEB/MAR 100 0 0 100 0 0

## GOALS AND ACTUAL NEW CLUBS CUMULATIVE

| DROPPED CLUBS: 1 |    | 32 CLUBS OF 136 ADDED 1 OR<br>MORE NEW MEMBERS | GENDER DISTRIBUTION                   |                |
|------------------|----|------------------------------------------------|---------------------------------------|----------------|
|                  |    |                                                | MALE                                  | 3,060 (59.23%) |
|                  |    |                                                | FEMALE                                | 2,106 (40.77%) |
| DROPPED MEMBERS  |    |                                                | NON BINARY                            | 0 (0.00%)      |
|                  |    |                                                | PREFER NOT TO ANSWER                  | 0 (0.00%)      |
| DECEASED         | 2  |                                                |                                       |                |
| CLUB CANCELLED   | 0  | CLICK HERE FOR CUMULATIVE                      | TOTAL FAMILY UNIT MEMBERS             | 3,350          |
| OTHER            | 75 | MEMBERSHIP DATA                                |                                       |                |
| TOTAL            | 77 |                                                | FAMILY MEMBERS PAYING HALF DUES 1,813 |                |
|                  |    |                                                |                                       |                |